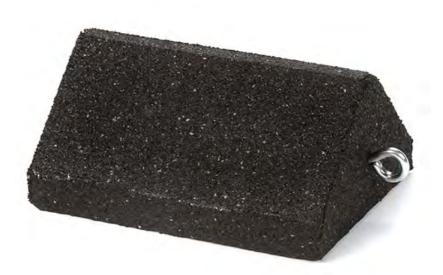

# WCR-9 Wheel Chocks

## WCR-9

#### Features

Made from recycled tire rubber

Able to withstand extreme temperatures without cracking or drying out

Designed for downward pressure to help lock wheel chock into place

Eye hooks on each chock can be used to rope two units together, move units with ease, or hang units when not in use

### Specifications

| Standard smooth, two-sided pyramid wheel chock with eye-hook |                   |
|--------------------------------------------------------------|-------------------|
| Weight                                                       | 10 lbs / 4.54 cm  |
| Height                                                       | 5″ / 12.7 cm      |
| Length                                                       | 10" / 25.4 cm     |
| Width                                                        | 7 3/4" / 19.68 cm |